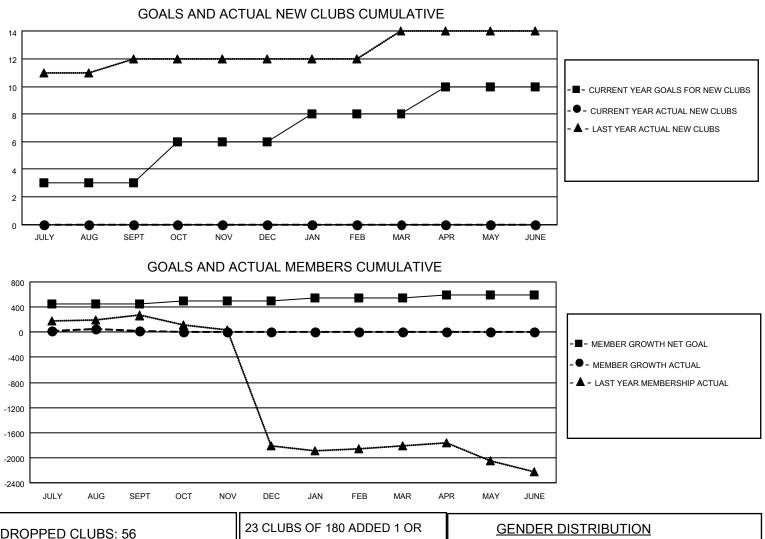

## LOCATION INDIA

District 3232B2

Results as of: 9/30/2022

| Clubs                 |               |           |               | Members               |                        |                         |                                                    |
|-----------------------|---------------|-----------|---------------|-----------------------|------------------------|-------------------------|----------------------------------------------------|
| RESULTS FOR 2022-2023 |               |           |               | RESULTS FOR 2022-2023 |                        |                         |                                                    |
| QUARTER               | NEW CLUB GOAL | NEW CLUBS | DROPPED CLUBS | QUARTER               | BER GROWTH NET<br>GOAL | MEMBER GROWTH<br>ACTUAL | DROPPED<br>MEMBERS ACTUAL<br>(including transfers) |
| JULY/AUG/SEPT         | 3             | 0         | 56            | JULY/AUG/SEPT         | 450                    | 119                     | 87                                                 |
| OCT/NOV/DEC           | 3             | 0         | 0             | OCT/NOV/DEC           | 50                     | 0                       | 0                                                  |
| JAN/FEB/MAR           | 2             | 0         | 0             | JAN/FEB/MAR           | 50                     | 0                       | 0                                                  |
| APR/MAY/JUNE          | 2             | 0         | 0             | APR/MAY/JUNE          | 50                     | 0                       | 0                                                  |

| DROPPED CLUBS: 56 |    | 23 CLUBS OF 180 ADDED 1 OR<br>MORE NEW MEMBERS | GENDER DISTRIBUTION                   |                |
|-------------------|----|------------------------------------------------|---------------------------------------|----------------|
|                   |    |                                                | MALE                                  | 2,396 (55.23%) |
|                   |    |                                                | FEMALE                                | 1,942 (44.77%) |
| DROPPED MEMBERS   |    |                                                | NON BINARY 0 (0.00%)                  |                |
|                   | 2  |                                                | PREFER NOT TO ANSWER                  | 0 (0.00%)      |
| DECEASED          | 3  |                                                |                                       |                |
| CLUB CANCELLED    | 5  | CLICK HERE FOR CUMULATIVE                      | TOTAL FAMILY UNIT MEMBERS             | 4,002          |
| OTHER             | 79 | MEMBERSHIP DATA                                |                                       |                |
| TOTAL             | 87 |                                                | FAMILY MEMBERS PAYING HALF DUES 2,947 |                |
|                   |    |                                                |                                       |                |